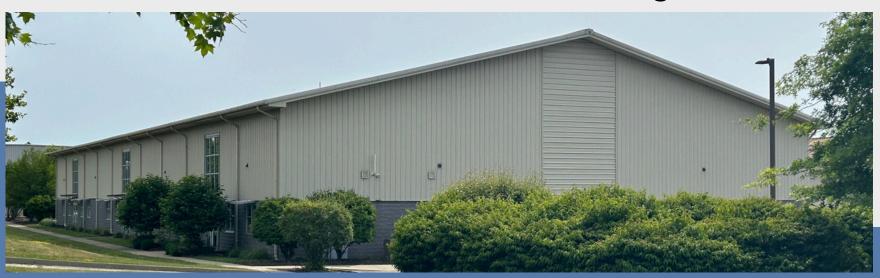

## For Lease Stress Stress Stress Flex / Warehouse Building 3 Morgan Road, Burgettstown 15021

6 Rear Dock-High Doors / 1 Drive-In Door P B & B PARKING ZONE P P P P

62 parking spaces

28,800 SF of warehouse space

## **Property Specifications:**

- 28,800 SF (includes approx. 2,500 SF Office Area)
- Will consider subdividing
- 24' Clear Height at the Eves/39' at the Peak
- 40' X 120' Bay Sizes /40' X 40' Column Spacing
- 6 Rear Dock-High Doors/1 Drive-In Door
- Available: February 1, 2025
- Just off SR 22/30 minutes from Southern Beltway, WVA/OH borders with easy access to Pittsburgh International Airport and I-376/Downtown Pittsburgh
- Building expandable by approximately 15,000 square feet
- 150' deep truck court area
- Electric service: 3-phase 120/240V 1000 Amps