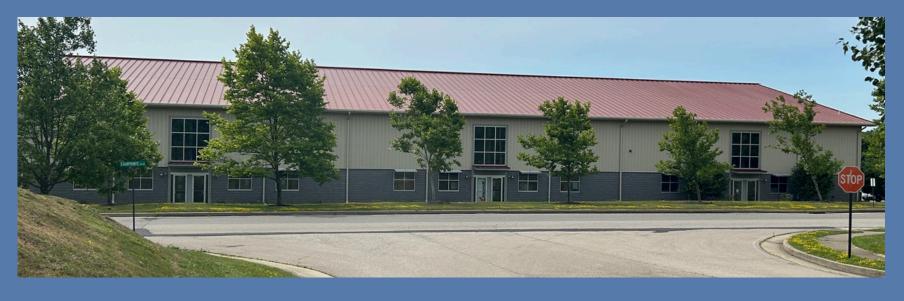

## For Lease Stress Stress Stress Flex / Warehouse Building 3 Morgan Road, Burgettstown 15021

6 Rear Dock-High Doors / 1 Drive-In Door P B & B PARKING ZONE P P P P

62 parking spaces

28,800 SF of warehouse space

## **Property Specifications:**

- 28,800 SF (includes approx. 2,500 SF Office Area)
- Will consider subdividing
- 24' Clear Height at the Eves/39' at the Peak
- 40' X 120' Bay Sizes /40' X 40' Column Spacing
- 6 Rear Dock-High Doors/1 Drive-In Door
- Available: February 1, 2025
- Just off SR 22/30 minutes from Southern Beltway, WVA/OH borders with easy access to Pittsburgh International Airport and I-376/Downtown Pittsburgh
- Building expandable by approximately 15,000 square feet
- 150' deep truck court area
- Electric service: 3-phase 120/240V 1000 Amps