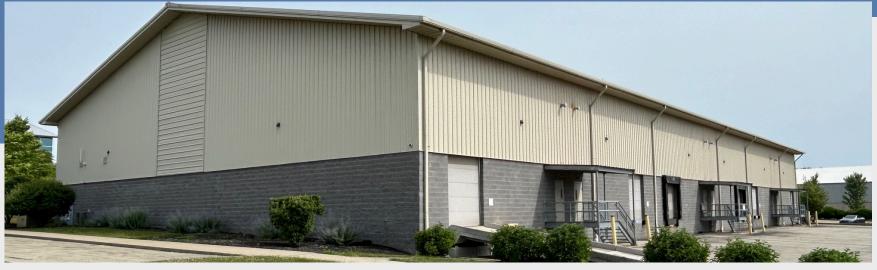

## For Lease Stress Stress Stress Flex / Warehouse Building 3 Morgan Road, Burgettstown 15021

6 Rear Dock-High Doors / 1 Drive-In Door P B & B PARKING ZONE P P P P

62 parking spaces

28,800 SF of warehouse space

## **Property Specifications:**

- 28,800 SF (includes approx. 2,500 SF Office Area)
- Will consider subdividing
- 24' Clear Height at the Eves/39' at the Peak
- 40' X 120' Bay Sizes /40' X 40' Column Spacing
- 6 Rear Dock-High Doors/1 Drive-In Door
- Available: February 1, 2025
- Just off SR 22/30 minutes from Southern Beltway, WVA/OH borders with easy access to Pittsburgh International Airport and I-376/Downtown Pittsburgh
- Building expandable by approximately 15,000 square feet
- 150' deep truck court area
- Electric service: 3-phase 120/240V 1000 Amps