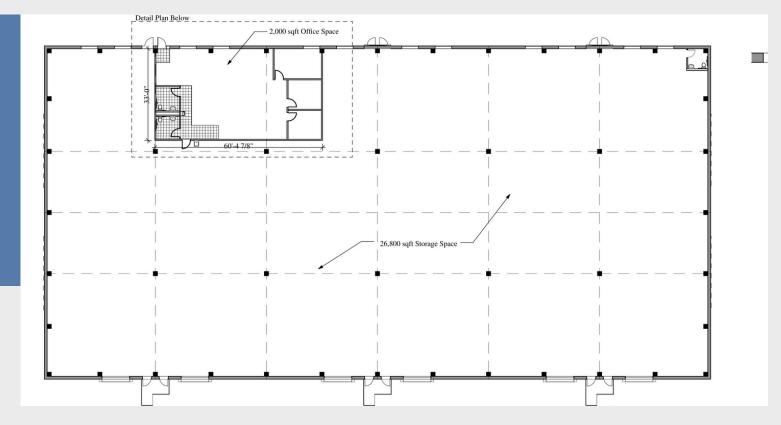

## For Lease Stress Stress Stress Flex / Warehouse Building 3 Morgan Road, Burgettstown 15021

6 Rear Dock-High Doors / 1 Drive-In Door P B & B PARKING ZONE P P P P

62 parking spaces

28,800 SF of warehouse space

## **Property Specifications:**

- 28,800 SF (includes approx. 2,500 SF Office Area)
- Will consider subdividing
- 24' Clear Height at the Eves/39' at the Peak
- 40' X 120' Bay Sizes /40' X 40' Column Spacing
- 6 Rear Dock-High Doors/1 Drive-In Door
- Available: February 1, 2025
- Just off SR 22/30 minutes from Southern Beltway, WVA/OH borders with easy access to Pittsburgh International Airport and I-376/Downtown Pittsburgh
- Building expandable by approximately 15,000 square feet
- 150' deep truck court area
- Electric service: 3-phase 120/240V 1000 Amps