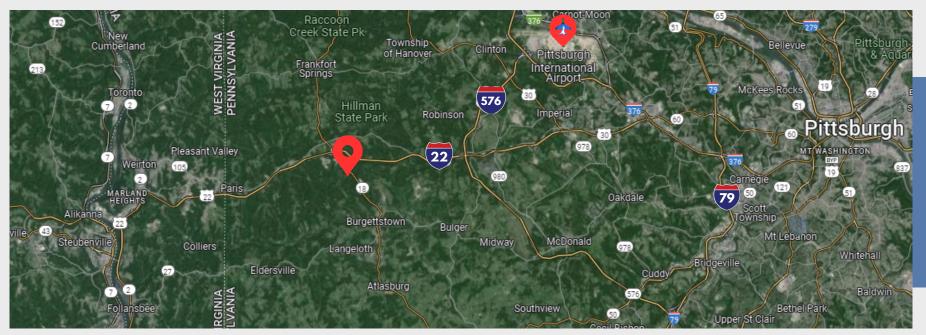

Warehouse Building 3 Morgan Road, Burgettstown 15021









6 Rear Dock-High Doors / 1 Drive-In Door P B & B PARKING ZONE P P P P

62 parking spaces

28,800 SF of warehouse space



15 min drive

Pat Morosetti

<u>412-231-4444</u>

## **Property Specifications:**

- 28,800 SF (includes approx. 2,500 SF Office Area)
- Will consider subdividing
- 24' Clear Height at the Eves/39' at the Peak
- 40' X 120' Bay Sizes /40' X 40' Column Spacing
- 6 Rear Dock-High Doors/1 Drive-In Door
- Available: February 1, 2025
- Just off SR 22/30 minutes from Southern Beltway, WVA/OH borders with easy access to Pittsburgh International Airport and I-376/Downtown Pittsburgh
- Building expandable by approximately 15,000 square feet
- 150' deep truck court area
- Electric service: 3-phase 120/240V 1000 Amps







Fourth River Development LLC 7112 Front River Road Pittsburgh, PA 15225

www.fourthriverdevelopment.com

Principal Director of Brokerage

The information contained herein has been obtained from sources believed to be reliable but has not been verified. Fourth River Development LLC makes no guarantee, warranty or representation about its content or the accuracy thereof. Any projections, assumptions, or estimates are used for example only and do not represent the current or future performance of the property. Each recipient of this information and your advisors should conduct a careful, independent analysis of the property to determine if the property will meet your needs.